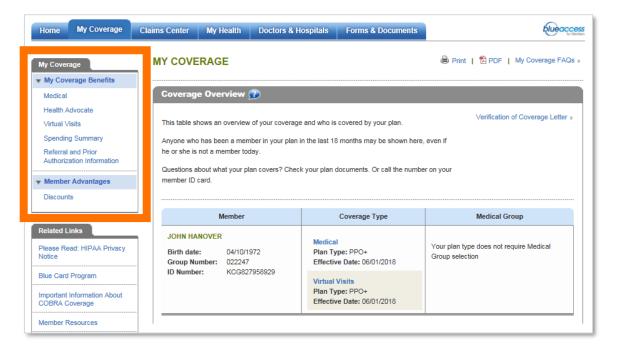

# My Coverage

- Confirm your coverage and eligibility information
- Check medical, dental and prescription benefit summaries (as applicable)
- Print or save as a PDF
- View spending accounts