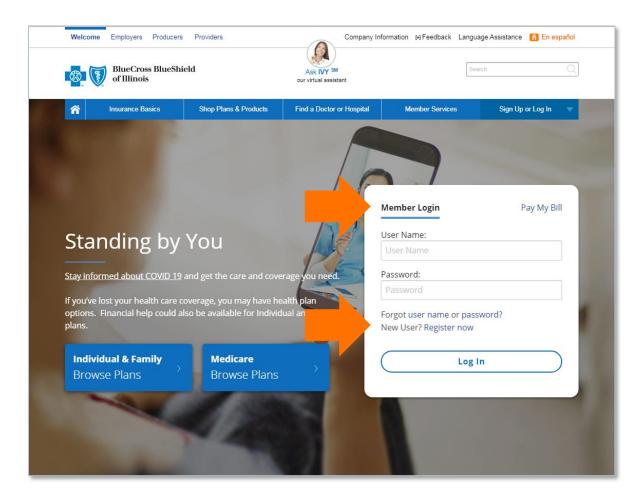

## Sign Up for Blue Access for Members<sup>™</sup>

#### Go to bcbsil.com

and log in to Blue Access for Members via web or mobile

Click **Register Now** if you are a new user

To register you will need your identification number on the front of your ID card OR you can call the Customer Service number on the back of the card.