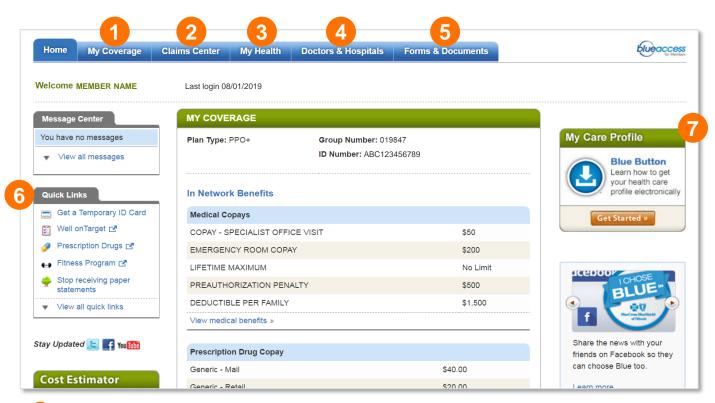

## Navigating Blue Access for Members<sup>™</sup>

- My Coverage: Review benefit details for you and your covered dependents
- 2 Claims Center: View and organize details such as payments, claims status and more
- My Health: Make more informed health care decisions by reading about health and wellness topics and specific conditions
- 4 Doctors & Hospitals: Use Provider Finder<sup>®</sup> to locate a network doctor, hospital or other health care provider
- 5 Forms & Documents: Use the form finder to get medical, dental, pharmacy and other forms quickly and easily
- 6 Quick Links: For easy access to member discounts, benefit programs and more
- My Care Profile: Access and download a summary of provider visits, medications and test results