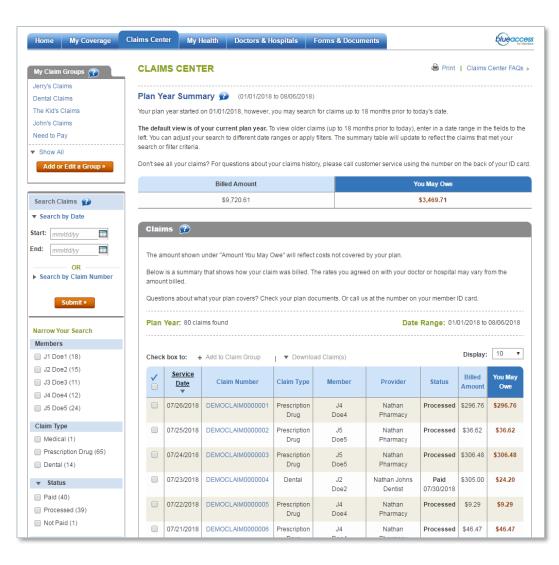

## **Claims Center**

**My Claim Groups** to categorize and manage claims according to needs

Search Claims allows members to search by date ranges or claim numbers or filter the view based on dynamic categories

#### **Claims Summary**

includes Medical, Rx and Dental (as applicable) all in one place