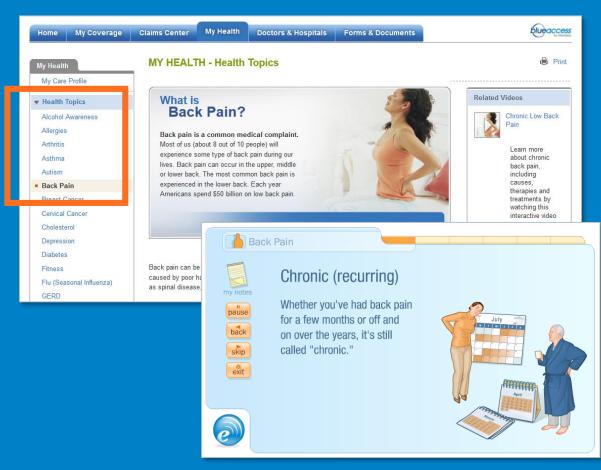

#### Interactive Video Tutorials

Easy to use, technology-powered video coaching modules that enable the most informed treatment decisions

Select a topic from the list at left to view available videos.

Topics include:

- Coronary artery disease
- Bariatric surgery
- Chronic low back pain
- Depression
- Diabetes
- Blood sugar
- Insulin injections
- Type 2 diabetes
- Metabolic syndrome