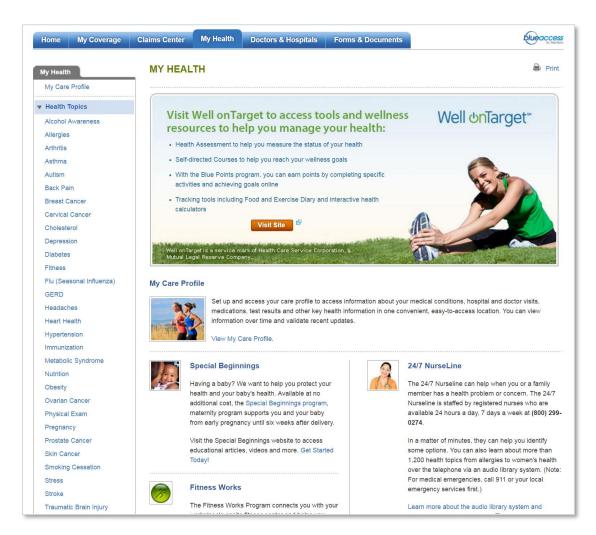

## My Health Tab

Check out the **My Health** tab for access to hundreds of articles, health information links to videos and more helpful resources

Review your My Care Profile, find out more about Well onTarget<sup>®</sup>, the 24/7 Nurseline, the Fitness Program and more